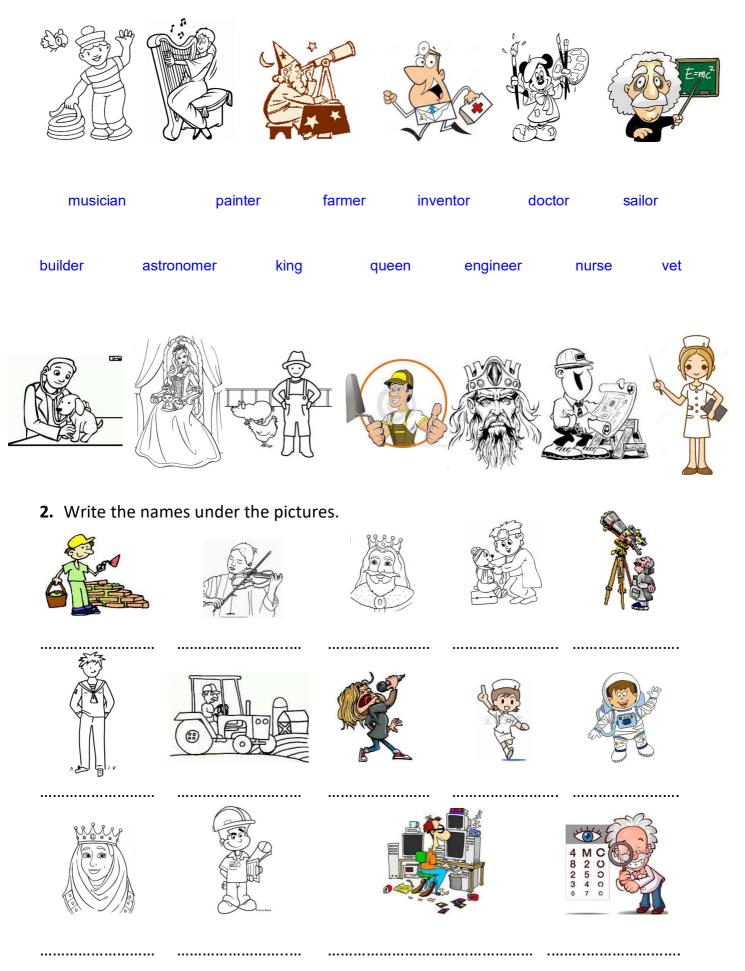

**1.** Match the pictures to the words.

Read and complete with the words below.

| { | 5 | 5 |
|---|---|---|

| This my dad. He is forty-seven years |  |  |
|--------------------------------------|--|--|
| He in a hospital.                    |  |  |
| He wears a                           |  |  |
| He helps                             |  |  |
| He is a                              |  |  |