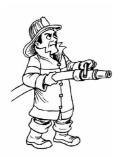

**1.** Match the pictures to the words.



Read and complete with the words below.

| { | 5 | 5 |
|---|---|---|

| This my dad. He is forty-seven years |  |  |
|--------------------------------------|--|--|
| He in a hospital.                    |  |  |
| He wears a                           |  |  |
| He helps                             |  |  |
| He is a                              |  |  |

uniform / doctor / works / people / old / is

| $\sim$ | is my mum. She isyears old. |
|--------|-----------------------------|
|        | She English.                |
| Balt   | works with                  |
|        | She wear a uniform.         |
|        | She is an English           |

thirty-eight / children / this / teacher / speaks / She /doesn't



| This is uncle is twenty-seven years old |
|-----------------------------------------|
| He works in a                           |
| Hea uniform.                            |
| He drives a                             |
| He is a                                 |

fire station / fireman / my / He / fire engine / wears