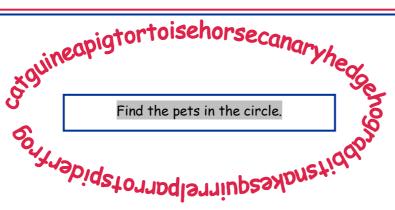

## ITTTLE FRIENDS (PETS)





hedgehog hamster

rabbit kitten frog

## Find ten pets in the word search.

| 5 | D | Ι | U | Н | Ε | S | Α |
|---|---|---|---|---|---|---|---|
| Q | Ν | L | K | Ε | U | R | Q |
| U | С | Α | Т | D | R | Α | Т |
| Ι | S | D | K | G | M | В | Н |
| R | F | Ν | I | Ε | Р | В | 0 |
| R | F | I | S | Н | D | I | R |
| Ε | L | F | R | 0 | G | Т | S |
| L | Α | D | 0 | G | ٧ | Т | Е |

## Find the odd one out.

1 canary - budgie - pony - parrot

2 squirrel - turtle - frog - snake

3 mouse - goldfish - white mouse -

4 squirrel - guinea pig - hamster - frog

5 puppy - tarantula - kitten - pony



| 1 A small animal with long ears:                        |
|---------------------------------------------------------|
| 2 A young cat:                                          |
| 3 A small animal co