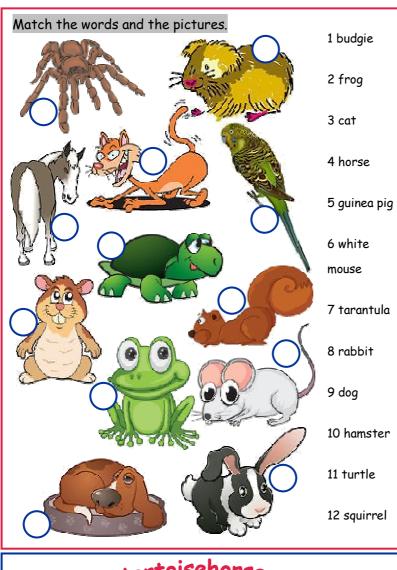

## ITTTLE FRIENDS (PETS)





hedgehog hamster

rabbit kitten frog

## Find ten pets in the word search.

| 5 | D | Ι | U | Н | Ε | S | Α |
|---|---|---|---|---|---|---|---|
| Q | Ν | L | K | Ε | U | R | Q |
| U | С | Α | Т | D | R | Α | Т |
| Ι | S | D | K | G | M | В | Н |
| R | F | Ν | I | Ε | Р | В | 0 |
| R | F | I | S | Н | D | I | R |
| Ε | L | F | R | 0 | G | Т | S |
| L | Α | D | 0 | G | ٧ | Т | Е |

## Find the odd one out.

1 canary - budgie - pony - parrot

2 squirrel - turtle - frog - snake

3 mouse - goldfish - white mouse -

4 squirrel - guinea pig - hamster - frog

5 puppy - tarantula - kitten - pony



| 1 A small animal with long ears:                        |
|---------------------------------------------------------|
| 2 A young cat:                                          |
| 3 A small animal