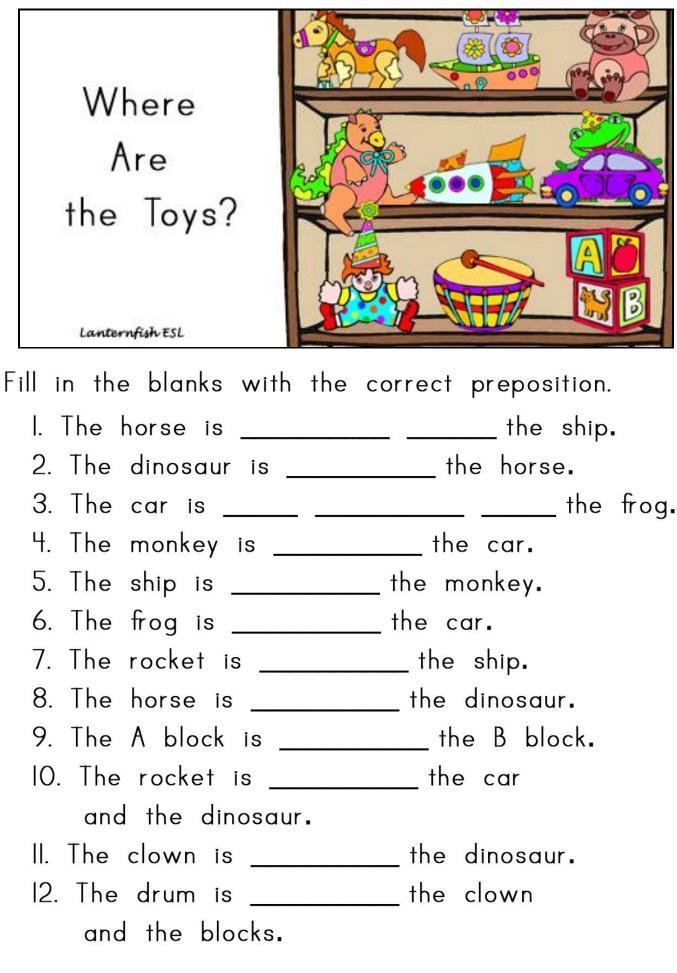

- A The dog is ..... the chair.
- **B** The cat is ..... the table.
- **C** The cat is ..... the computer.
- **D** The dog is ..... the wardrobe. The cat is ..... the wardrobe.
- **E** The dog is ..... the bed. The cat is ..... the bed.
- **F** The dog is ..... the picture.
- **G** The cat is ..... the cupboard.
- H The cat is ..... the TV.
- The dog is ..... the TV.
- The TV is ..... the cat and the dog.
- J The dog is ..... the chest of drawers. The cat is ..... the chest of drawers.

| K – There is a cat | the bookcase   |
|--------------------|----------------|
| and another cat    | the bookcase.  |
| The bookcase is    | the two cats.  |
| L –The dog is      | the CD system. |