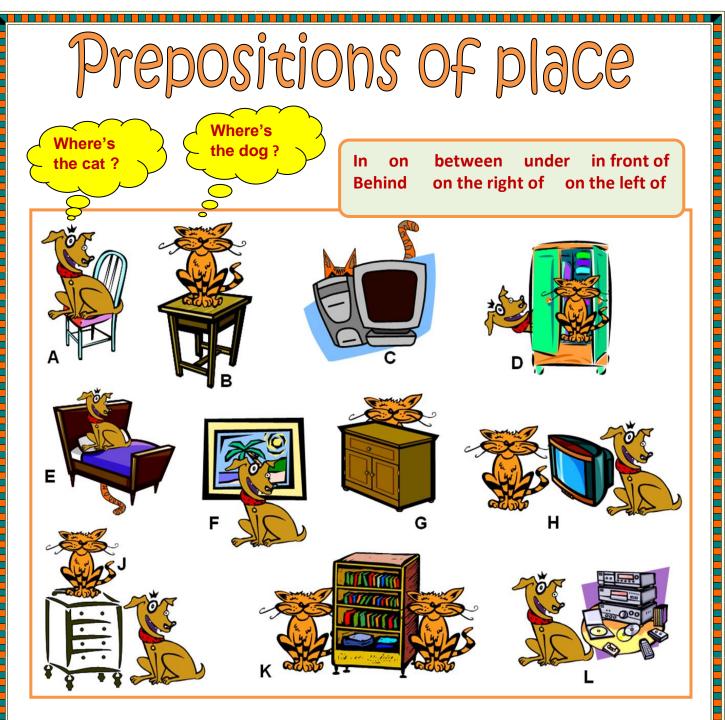

- A The dog is ..... the chair.
- **B** The cat is ..... the table.
- **C** The cat is ..... the computer.
- **D** The dog is ..... the wardrobe. The cat is ..... the wardrobe.
- **E** The dog is ..... the bed. The cat is ..... the bed.
- **F** The dog is ..... the picture.
- **G** The cat is ..... the cupboard.
- H The cat is ..... the TV.
- The dog is ..... the TV.
- The TV is ..... the cat and the dog.
- J The dog is ..... the chest of drawers. The cat is ..... the chest of drawers.

| K – There is a cat | the bookcase   |
|--------------------|----------------|
| and another cat    | the bookcase.  |
| The bookcase is    | the two cats.  |
| L –The dog is      | the CD system. |